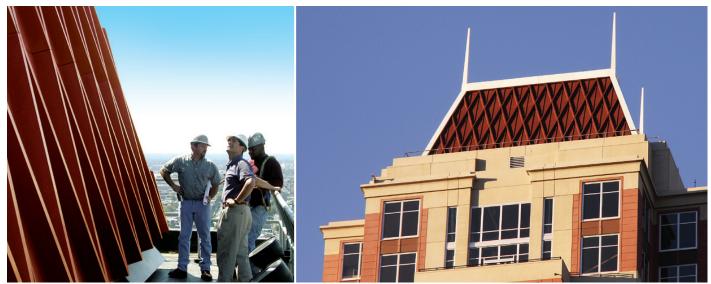

## for your exterior and interior creative designs.

350 feet above ground, custom fiberglass panels (50'L x 24'H)

Symphony House Condominiums, Philadelphia, PA

**EDON** is a pioneer and leader in architectural fiberglass with highly specialized services and engineering expertise spanning a half century. The **EDON** name is recognized by architects around the world as being synonymous with quality, design and architectural integrity, with the ability to replicate most standard building finishes.