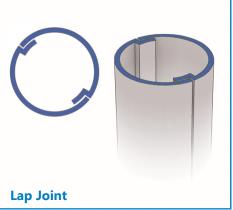

All fabricated in vertically split halves with a vertical lap joint, unless butt or reveal joints have been specified.